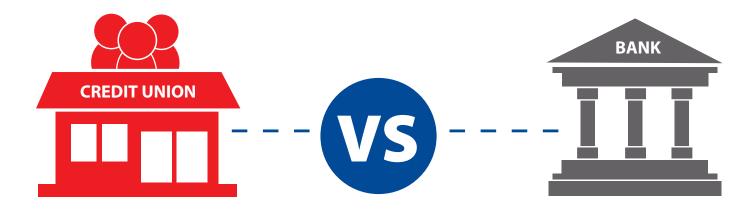

## How is a credit union different from a bank?

Not-for-profit financial cooperatives who offer a full range of financial products and services

For-profit corporations who offer a full range of financial products and services.

Credit unions Members are the owners, not shareholders.

Banks have customers and shareholders. They must make money from their customers to pay their shareholders.

Credit unions are democratically governed by a volunteer board of Members and elections are based on a one-Member, one-vote.

Banks are governed by paid shareholders. Voting rights depend on the number of shares owned.

Earnings are returned to Members through services like Surcharge-Free ATMs, lower loan rates, higher earnings on deposit accounts and little to no fees for services.

Earnings go to outside bond and stockholders in the form of dividends.

Federally Insured by NCUA up to \$250,000

Federally Insured by FDIC up to \$250,000

Credit Union Members have nearly 5,000 CO-OP Shared Branches and more than 30,000 surcharge-free CO-OP ATMs

Banks require customers to use their branded ATMs and branches for services or pay fees. Some services are unavailable outside of the bank